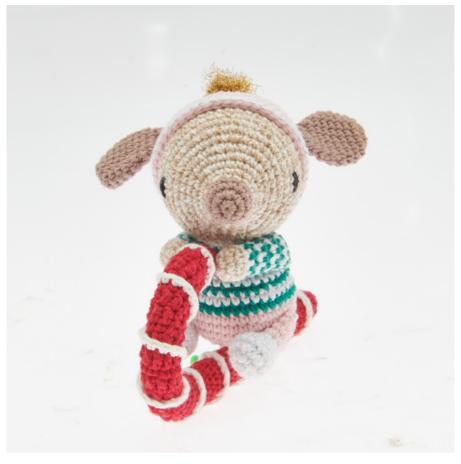

# "CHARMING CHRISTMAS DOG"

designed by melealine

Christmas Crochet Along – Candy Canes "CHARMING CHRISTMAS DOG"

### TO MAKE UP

Use end tails to sew pieces together. Sew Head to Body between rnds 13 – 18. Tack Arms to sides of Body, pointing forward and sew in place. Sew Legs to sides of Body, pointing forward as illustrated, between rnds 5 – 8. Place Hat on to Head of Puppy and sew in place. Sew Ears to sides of Hat and Head.

Using black yarn, embroider eyes on face over 2 sts between rnds 12 and 13 either side of nose as illustrated.

Using black embroidery thread embroider 2 little eye lashes to the outside of each eye as illustrated.