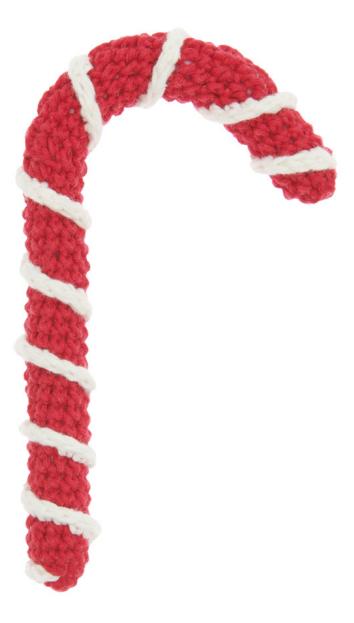

# "CANDY CANE"

designed by melealine

Christmas Crochet Along - Candy Canes "CANDY CANE"

### INSTRUCTION

Fill with stuffing as you go along. Work sts tighly so no holes appear at the bend. In wine red work 5 dc into a magic ring. Cont working in a spiral. Rnd 1: (2 dc in next st) 5 times. 10 sts. Rnd 2: 10 dc. During the next rnds work more than 10 sts in each rnd. Work the last sts of a rnd in the first sts of the rnd (= spiral). Rnds 3 – 23: 3 dc BLO, 10 dc. 13 sts. Rnd 24: 2 dc BLO, 1 dc, 1 htr, 2 tr, 1 htr, 5 dc. 12 sts. Rnd 25: (1 dc, 1 htr, 2 tr, 1 htr) BLO, 10 dc. 15 sts. Rnd 26: 2 dc BLO, 5 dc, 1 htr, 2 tr, 1 htr, 1 dc. 12 sts. Rnd 27: 4 dc BLO, 1 dc, 1 htr, 2 tr, 1 htr, 5 dc. 14 sts Rnd 28: 2 dc BLO, 10 dc. 12 sts. Rnd 29: (1 htr, 2 tr, 1 htr) BLO, 6 dc, 1 htr, 2 tr, 1 htr. 14 sts. Rnd 30: 4 dc BLO, 10 dc. 14 sts. Rnds 31 - 37: Rep rnds 24 - 30. Rnds 38 - 39: Rep rnds 24 - 25. Rnds 40 - 41: 3 dc BLO, 10 dc. 13 sts. Rnd 42: (dc2tog) 5 times. 5 sts. Fasten off, leaving a long tail. Thread tail through rem 5 sts, pull tight and secure.

### WHITE STRIPE

In cream, join yarn to first visible front loop of rnd 3 and work 1 dc in each visible front loop of rnds 3 – 40.

Fasten off and weave in ends.

SIZE 15 cm (6 in)