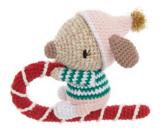

# "CHARMING CHRISTMAS DOG"

designed by melealine

Christmas Crochet Along – Candy Canes "CHARMING CHRISTMAS DOG"

### TO MAKE UP

Use end tails to sew pieces together. Sew Head to Body between rnds 13 – 18. Tack Arms to sides of Body, pointing forward and sew in place. Sew Legs to sides of Body, pointing forward as illustrated, between rnds 5 – 8. Place Hat on to Head of Puppy and sew in place. Sew Ears to sides of Hat and Head.

Using black yarn, embroider eyes on face over 2 sts between rnds 12 and 13 either side of nose as illustrated.

Using black embroidery thread embroider 2 little eye lashes to the outside of each eye as illustrated.