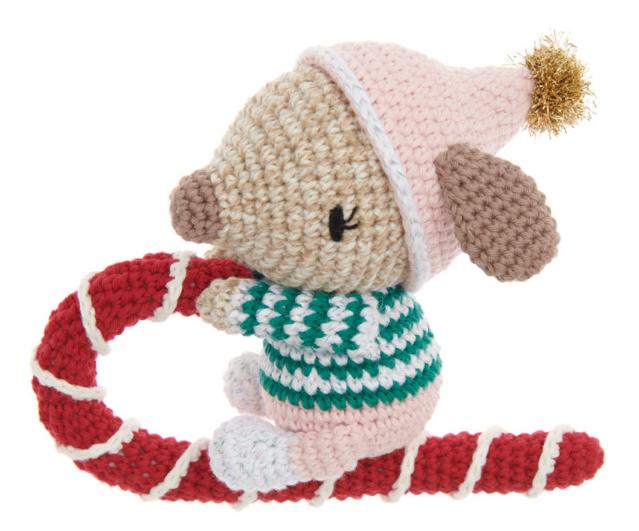

# "CHARMING CHRISTMAS DOG"

designed by melealine

Christmas Crochet Along – Candy Canes "CHARMING CHRISTMAS DOG"

### TO MAKE UP

Use end tails to sew pieces together. Sew Head to Body between rnds 13 – 18. Tack Arms to sides of Body, pointing forward and sew in place. Sew Legs to sides of Body, pointing forward as illustrated, between rnds 5 – 8. Place Hat on to Head of Puppy and sew in place. Sew Ears to sides of Hat and Head.

Using black yarn, embroider eyes on face over 2 sts between rnds 12 and 13 either side of nose as illustrated.

Using black embroidery thread embroider 2 little eye lashes to the outside of each eye as illustrated.