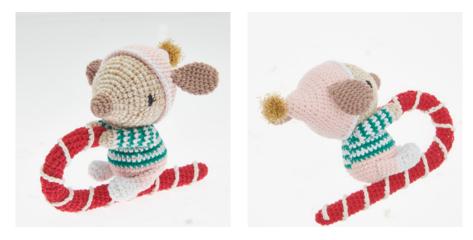

# "CHARMING CHRISTMAS DOG"

designed by melealine

Christmas Crochet Along – Candy Canes "CHARMING CHRISTMAS DOG"

### TO MAKE UP

Use end tails to sew pieces together. Sew Head to Body between rnds 13 – 18. Tack Arms to sides of Body, pointing forward and sew in place. Sew Legs to sides of Body, pointing forward as illustrated, between rnds 5 – 8. Place Hat on to Head of Puppy and sew in place. Sew Ears to sides of Hat and Head.

Using black yarn, embroider eyes on face over 2 sts between rnds 12 and 13 either side of nose as illustrated.

Using black embroidery thread embroider 2 little eye lashes to the outside of each eye as illustrated.